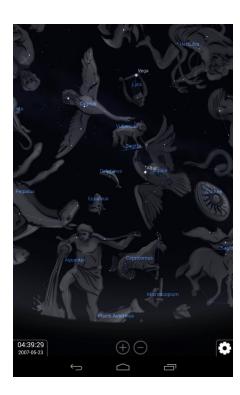

Using GPS tracking, the app allows users to point their devices at a location in the sky and view asterisms and beautiful constellation illustrations from different cultures. It displays information about over 600,000 stars in real-time with zoomable maps. The application presents vivid 3D renderings of the planets in our solar system with their landscapes, atmospheres and statistics in striking detail. Other features include longitude and latitude, and a search engine for finding stars, planets, galaxies, nebulae and other satellites. Users can expand their knowledge and appreciation of the night sky in all its glory with this impressive digital instrument.

# Features of Stellarium Mobile Sky Map for Intel Atom Processor-based Tablets for Android\*

- 3D Renderings of Planets in the Solar System
- GPS Tracking for Identifying Stars and Planets
- Asterisms and Constellation Illustrations
- Astrological History for Multiple Cultures
- Search Engine