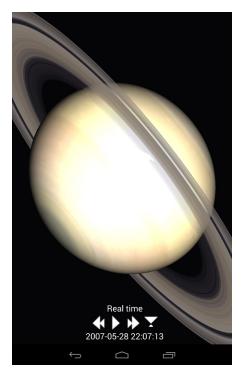

Using GPS tracking, the app allows users to point their devices at a location in the sky and view asterisms and beautiful constellation illustrations from different cultures. It displays information about over 600,000 stars in real-time with zoomable maps. The application presents vivid 3D renderings of the planets in our solar system with their landscapes, atmospheres and statistics in striking detail. Other features include longitude and latitude, and a search engine for finding stars, planets, galaxies, nebulae and other satellites. Users can expand their knowledge and appreciation of the night sky in all its glory with this impressive digital instrument.

# Features of Stellarium Mobile Sky Map for Intel Atom Processor-based Tablets for Android\*

- 3D Renderings of Planets in the Solar System
- GPS Tracking for Identifying Stars and Planets
- Asterisms and Constellation Illustrations
- Astrological History for Multiple Cultures
- Search Engine