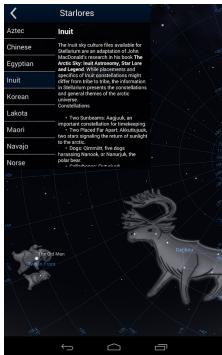

Using GPS tracking, the app allows users to point their devices at a location in the sky and view asterisms and beautiful constellation illustrations from different cultures. It displays information about over 600,000 stars in real-time with zoomable maps. The application presents vivid 3D renderings of the planets in our solar system with their landscapes, atmospheres and statistics in striking detail. Other features include longitude and latitude, and a search engine for finding stars, planets, galaxies, nebulae and other satellites. Users can expand their knowledge and appreciation of the night sky in all its glory with this impressive digital instrument.

# Features of Stellarium Mobile Sky Map for Intel Atom Processor-based Tablets for Android\*

- 3D Renderings of Planets in the Solar System
- GPS Tracking for Identifying Stars and Planets
- Asterisms and Constellation Illustrations
- Astrological History for Multiple Cultures
- Search Engine